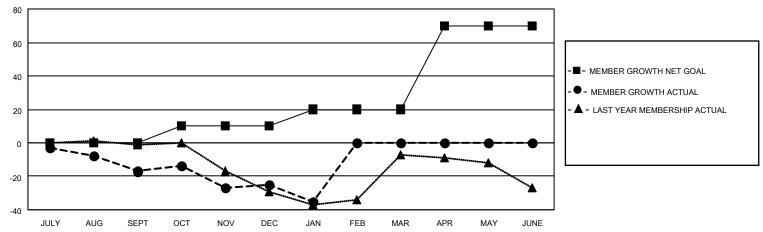

### GOALS AND ACTUAL MEMBERS CUMULATIVE

| DROPPED CLUBS: 2          |    | 13 CLUBS OF 39 ADDED 1 OR MORE<br>NEW MEMBERS | GENDER DISTRIBUTION  MALE 547 (74.83%) |              |     |
|---------------------------|----|-----------------------------------------------|----------------------------------------|--------------|-----|
| DROPPED MEMBERS           |    |                                               | FEMALE                                 | 184 (25.17%) |     |
| DECEASED                  | 15 | CLICK HERE FOR CUMULATIVE                     | TOTAL FAMILY UNIT MEMBERS              |              | 121 |
| CLUB CANCELLED 7 OTHER 58 |    | MEMBERSHIP DATA                               | FAMILY MEMBERS PAYING HALF             |              | 60  |
|                           |    |                                               |                                        |              | 63  |
| TOTAL                     | 80 |                                               |                                        |              |     |